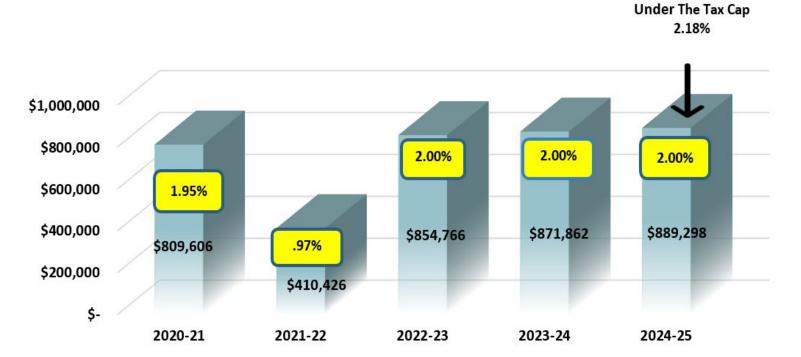

## **Budget, Revenue & Tax Levy Snapshot**

| Category                                  | 2023-24           | 2024-25           | \$ Inc./Dec     | % Inc/Dec |
|-------------------------------------------|-------------------|-------------------|-----------------|-----------|
| Expense                                   |                   |                   |                 |           |
| Budget                                    | \$<br>115,703,261 | \$<br>122,601,974 | \$<br>6,898,713 | 5.96%     |
| Revenue                                   |                   |                   |                 |           |
| State Aid                                 | \$<br>63,883,622  | \$<br>68,393,662  | \$<br>4,510,040 | 7.06%     |
| Other Revenue                             | \$<br>7,354,733   | \$<br>7,841,196   | \$<br>486,463   | 6.61%     |
| Reserves                                  | \$<br>-           | \$<br>-           | \$<br>-         | _         |
| Assigned Fund Balance                     | \$                | \$<br>1,012,912   | \$<br>1,012,912 | _         |
| Debt Service Reserve for Capital Transfer |                   | \$<br>-           | \$<br>-         | _         |
| Tax Levy                                  | \$<br>44,464,906  | \$<br>45,354,204  | \$<br>889,298   | 2.00%     |

| \$<br>45,432,363 | \$<br>967,458 | 2.18%Tax Cap or Allowable Levy |
|------------------|---------------|--------------------------------|
| \$<br>45,354,204 | \$<br>889,298 | 2.00%Target Tax Levy           |