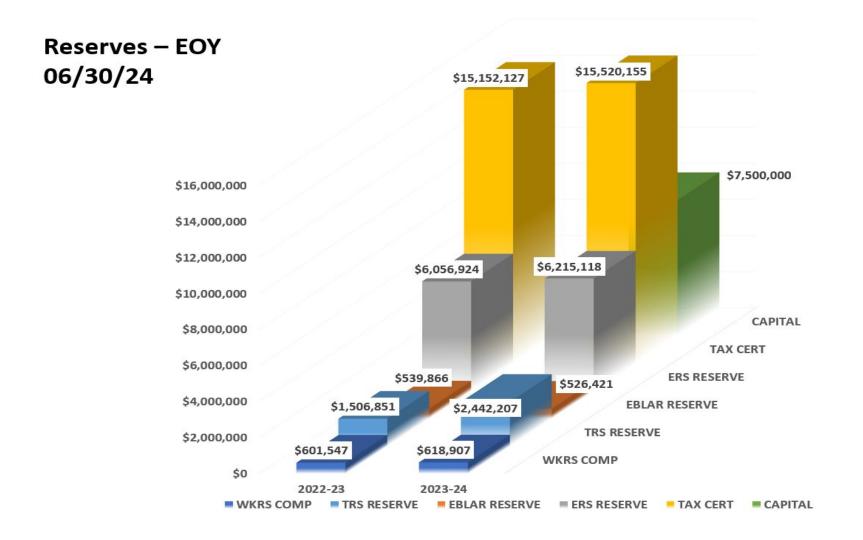

# CAPITAL PROJECTS BUDGET 2025-26 PROJECTS UNDER CONSIDERATION

| ACCOUNT                                  | 2024-25 BUDGET | 2025-26 NEW BUDGET |
|------------------------------------------|----------------|--------------------|
| 9950Inter-fund Transfer-Capital Projects | \$500,000      | \$500,000          |