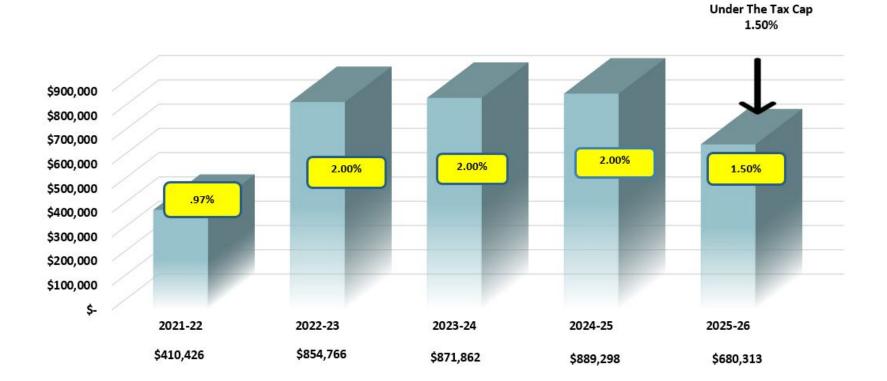

## **Budget, Revenue & Tax Levy Snapshot**

| Category                                  |    | 2024-25 2025-26 |    | \$ Inc./Dec |    | % Inc/Dec |        |
|-------------------------------------------|----|-----------------|----|-------------|----|-----------|--------|
| Expense                                   |    |                 |    |             |    |           |        |
| Budget                                    | \$ | 123,052,908     | \$ | 131,740,528 | \$ | 8,687,620 | 7.06%  |
| Revenue                                   |    |                 |    |             |    |           |        |
| State Aid                                 | \$ | 68,988,853      | \$ | 74,644,238  | \$ | 5,655,385 | 8.19%  |
| Other Revenue                             | \$ | 7,841,196       | \$ | 9,061,773   | \$ | 1,220,577 | 15.56% |
| Reserves                                  | \$ | -               | \$ | -           | \$ | -         | _      |
| Assigned Fund Balance                     | \$ | 868,655         | \$ | 2,000,000   | \$ | 1,131,345 | 130%-  |
| Debt Service Reserve for Capital Transfer |    |                 | \$ | -           | \$ | -         | -      |
| Tax Levy                                  | \$ | 45,354,204      | \$ | 46,034,517  | \$ | 680,313   | 1.50%  |

| \$<br>47,435,154 | <i>\$</i> | 2,080,950 | 4.59% Tax Cap or Allowable Levy |
|------------------|-----------|-----------|---------------------------------|
| \$<br>46,034,517 | \$        | 680,313   | 1.50%Target Tax Levy            |

#### TAX LEVY INCREASE