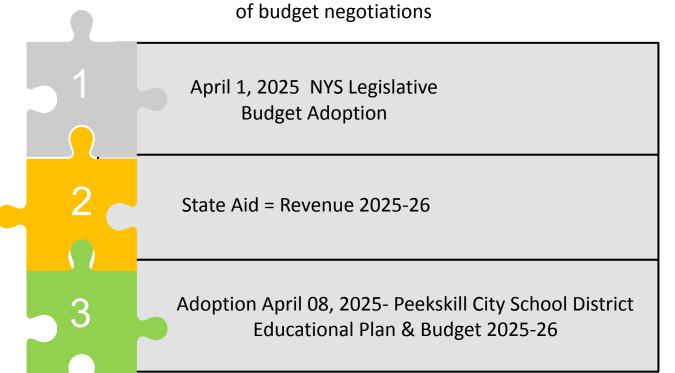

April 1, 2025 NYS Legislative Budget Adoption
Both houses of the Legislature released
their budget resolutions and bills, kicking off the final stretch
of budget negotiations